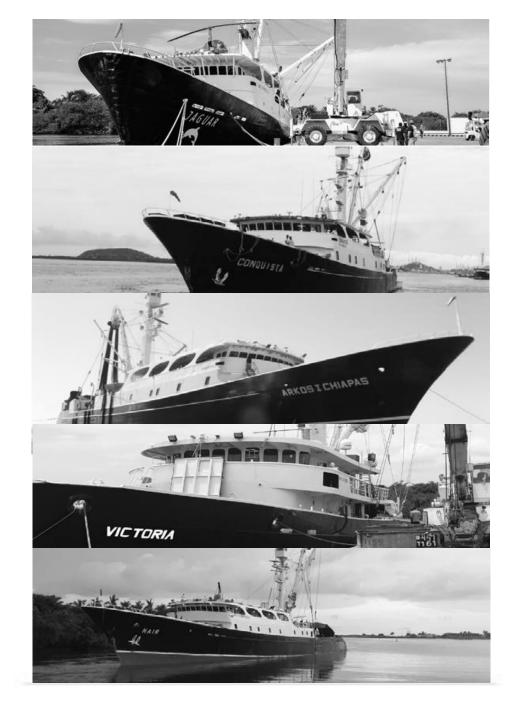

### OUR FLEET

We own 5 fishing vessels:

- Jaguar 680 tons
- Conquista 900 tons
- Arkos 1100 tons
- Victoria 900 tons
- Nair 1000 tons