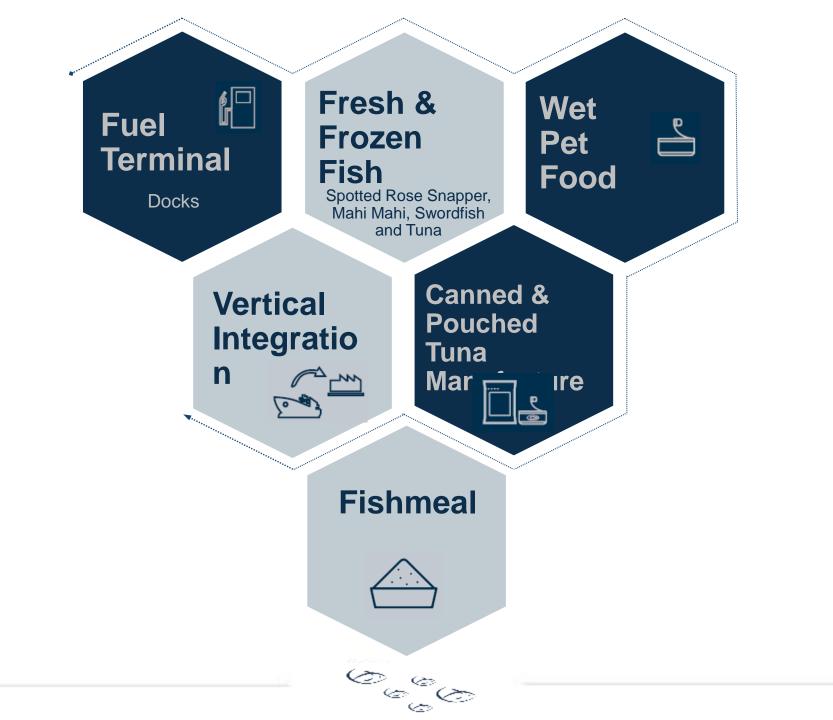

First canned tuna line is added to Processing Plant.

2017 2018 2019

2020

Brand contracts with the main Self-service groups in Mexico (Walmart, HEB).

The first Investment equity Fund is replaced by another based in the USA (Latin American Partners).

Partnership with Martec company in Costa Rica

-Herdez tuna business acquisition and creation of Procesa Wet Pet Food division.

### OUR FLEET

We own 5 fishing vessels:

- Jaguar 680 tons
- Conquista 900 tons
- Arkos 1100 tons
- Victoria 900 tons
- Nair 1000 tons

### **PRODUCT CATALOGUE** POUCHED TUNA

RETRIC

### PRODUCT CATALOGUE CANNED TUNA

### PRODUCT CATALOGUE WET PET FOOD

YOUR BRAND HERE

NET WT 0.52 07 (15)

B