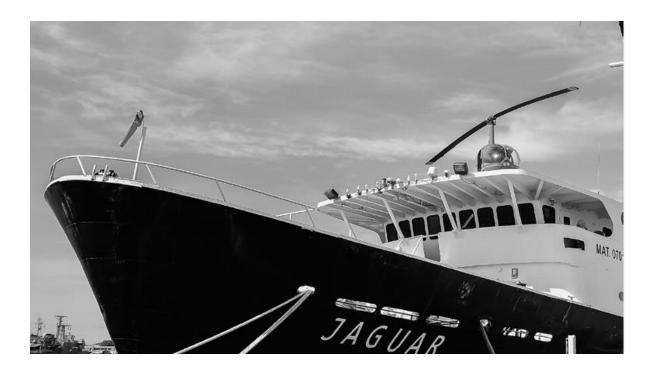

### OUR FLEET

We own 5 fishing vessels:

- Jaguar 680 tons
- Conquista 900 tons
- Arkos 1100 tons
- Victoria 900 tons
- Nair 1000 tons